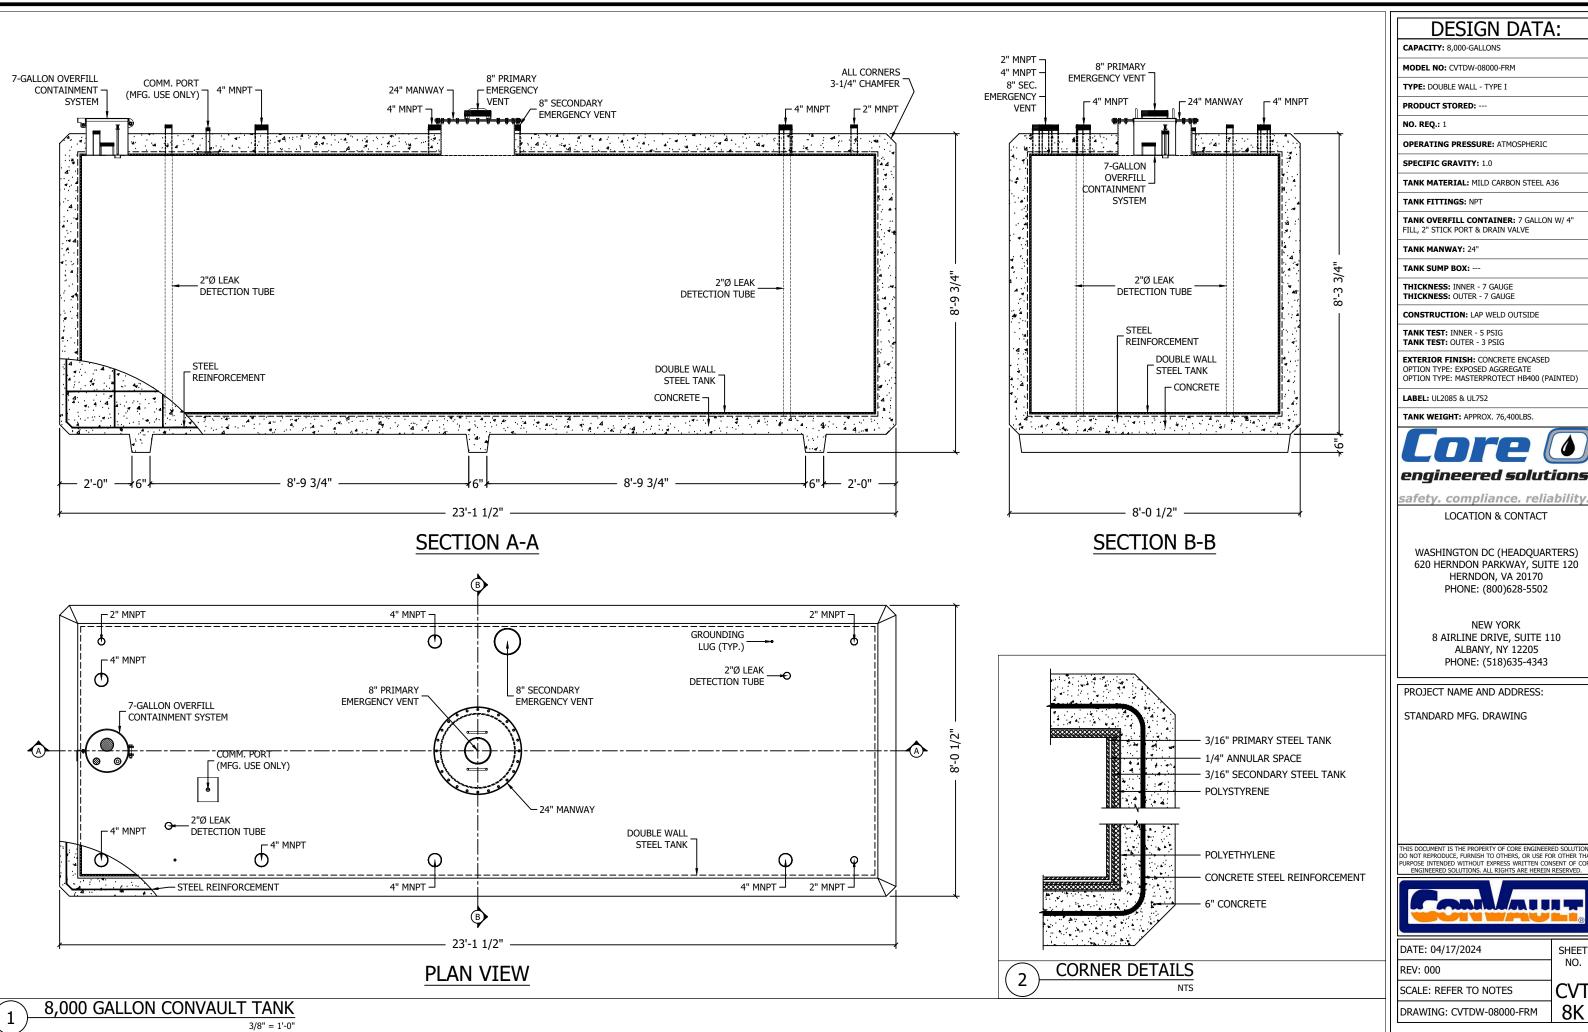

**DESIGN DATA:** 

**OPERATING PRESSURE:** ATMOSPHERIC

TANK OVERFILL CONTAINER: 7 GALLON W/ 4"

**EXTERIOR FINISH:** CONCRETE ENCASED OPTION TYPE: EXPOSED AGGREGATE

TANK WEIGHT: APPROX. 76,400LBS.

**LOCATION & CONTACT** 

WASHINGTON DC (HEADQUARTERS) 620 HERNDON PARKWAY, SUITE 120 HERNDON, VA 20170 PHONE: (800)628-5502

> **NEW YORK** 8 AIRLINE DRIVE, SUITE 110 ALBANY, NY 12205 PHONE: (518)635-4343

PROJECT NAME AND ADDRESS:

STANDARD MFG. DRAWING

THIS DOCUMENT IS THE PROPERTY OF CORE ENGINEERED SOLUTIONS. DO NOT REPRODUCE, FURNISH TO OTHERS, OR USE FOR OTHER THAN PURPOSE INTENDED WITHOUT EXPRESS WRITTEN CONSENT OF CORE ENGINEERED SOLUTIONS. ALL RIGHTS ARE HEREIN RESERVED.

SHEET NO.

**CVT** 

8K